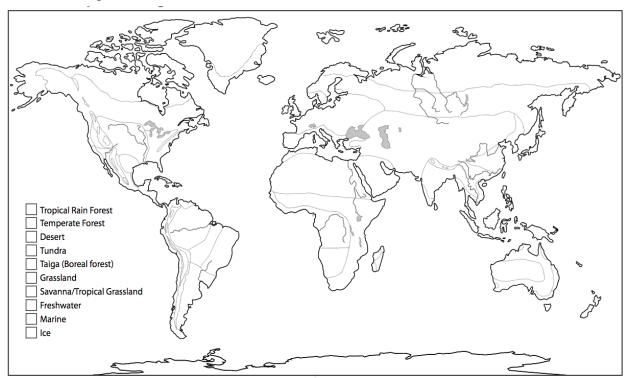

Characteristics of this biome:

Types of plants found in this biome:

Types of animals found in this biome:

Color the regions where this biome can be found: