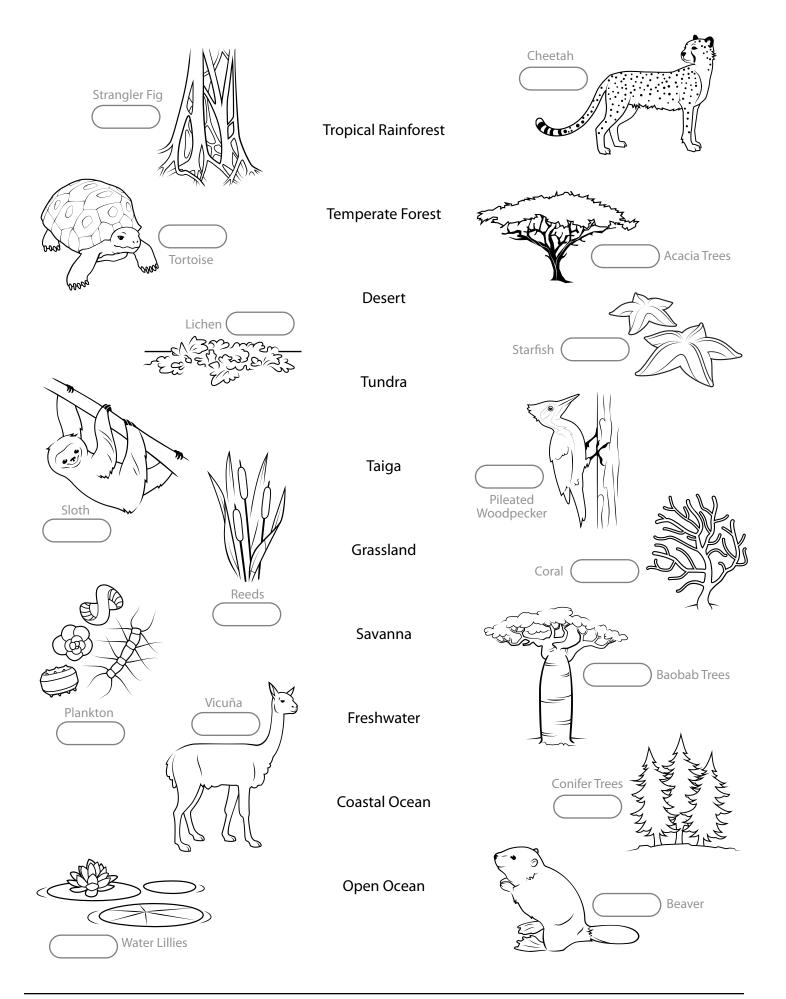

## **Biome Organism Matching Game**

On this worksheet are lists of biomes and pictures of many organisms, including animals, plants, fungi, and algae. Draw a line from the organism to the biome(s) in which they are found. Keep in mind that some can live in more than one biome.

In the oval, label whether each organism is an animal (A), plant (P), fungus (F), or alga (G). Some might fit into more than one category. Good luck!

To learn more about the organisms in each biome, visit the webpage [askabiologist.asu.edu/explore/biomes]