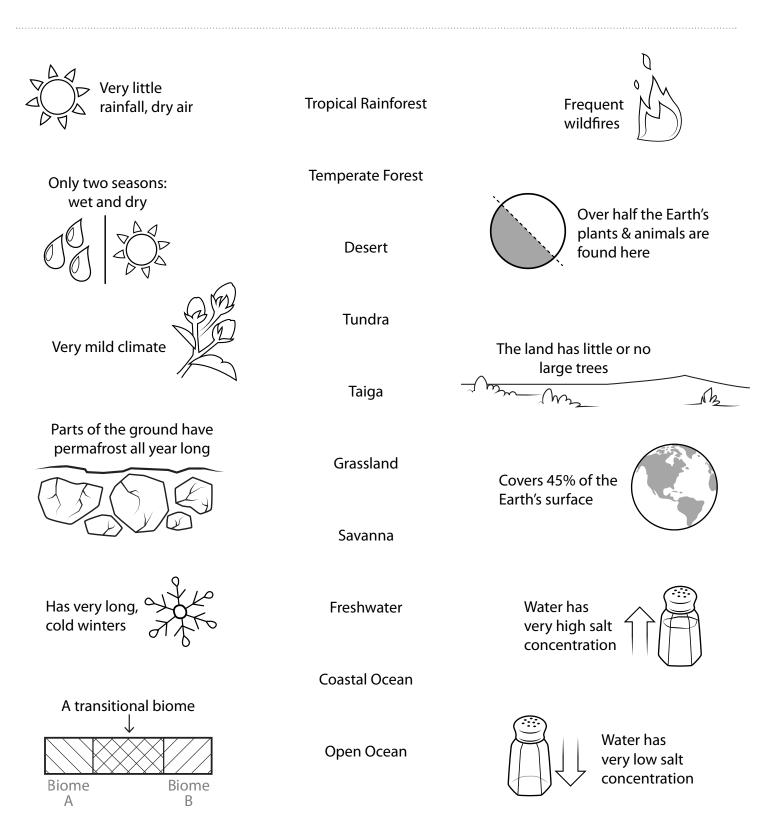

## **Biome Facts Matching Game**

On this page there are lists of biomes and facts. Draw a line from each fact to the biome(s) to which it applies. Keep in mind that some facts are true for more than one biome. Good luck!

To learn more about biomes, visit the webpage [askabiologist.asu.edu/explore/biomes]