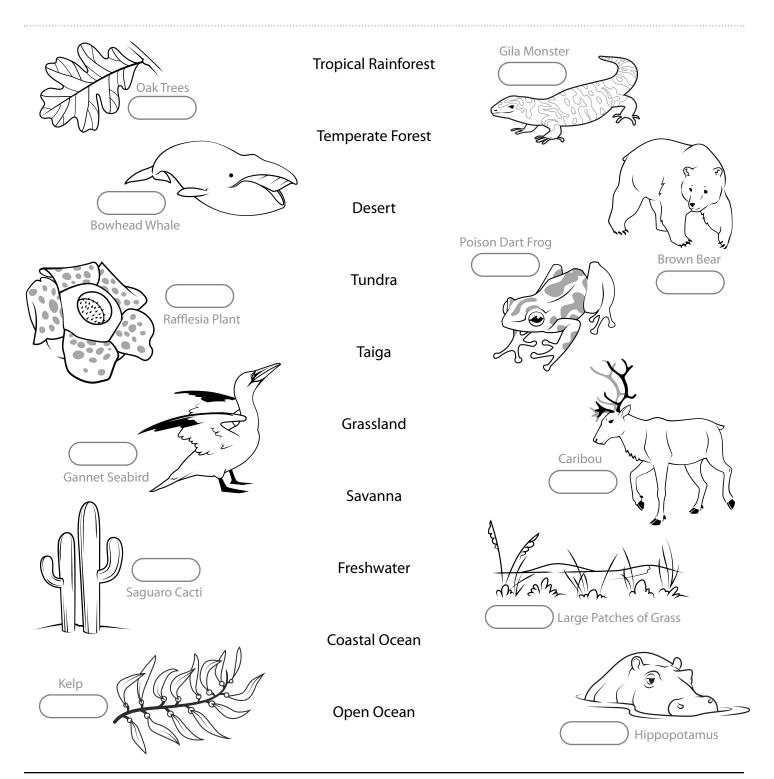

## **Biome Organism Matching Game**

On this worksheet are lists of biomes and pictures of many organisms, including animals, plants, fungi, and algae. Draw a line from the organism to the biome(s) in which they are found. Keep in mind that some can live in more than one biome.

In the oval, label whether each organism is an animal (A), plant (P), fungus (F), or alga (G). Some might fit into more than one category. Good luck!

To learn more about the organisms in each biome, visit the webpage [askabiologist.asu.edu/explore/biomes]